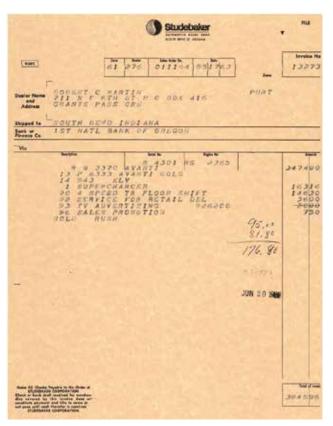

"Nostalgic's Born Report", copy of original Build sheet

## Avanti Repair

"Nostalgic's Born Report", copy of original Dealer Invoice.

When I was studying the Nostalgic's Inspection reports on the "Avanti vehicle inspection check off inspection report, "Body" section IV instrument board and electrical function test."