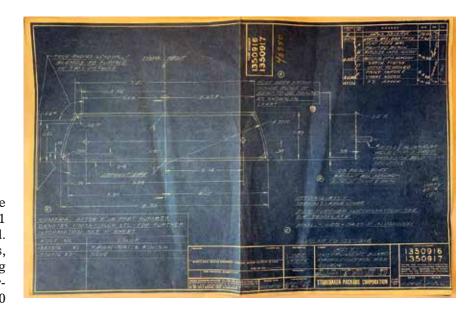

I found the unknown "assy Instrument board radio control hole cover" with the part number 1350916 and 1350917 The print shows the Dummy Plate drawn to full scale with the date of 1-24-62, so this was planned from the beginning. The dummy plate looks exactly like the original radio overlay plate. All the holes were deleted and the print calls for a .040 thick plate with "10-24x5/8 aluminum welded stud-2 required "percussion weld securely" to the backside for attachment. The raised area all around the outer edge was to be buffed.

"Nostalgic's Born Report", copy of 1 page of the original Inspection Sheets (most inspection sheets are usually 2-5 pages)

The blue print specifications for Part No. 1350918 Radio overlay had the same changes of color and etc. as the "Dummy-Plate" #1350917, also on the date drawn 1-24-62.