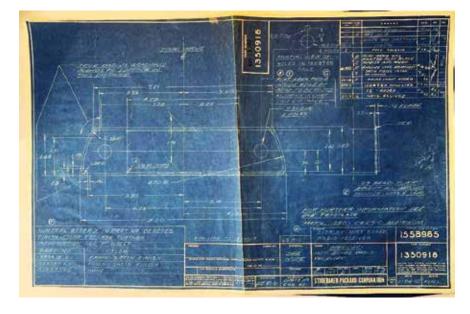

### By Dan Booth,

Dan Booth has over 45 years of exclusive, hands on Avanti sales, service, collision and parts, not Studebaker cars or trucks, just 1963-1985 Avantis.

Factory Radio Delete Plate 1350916 & 1350917

I found the unknown "assy Instrument board radio control hole cover" with the part number 1350916 and 1350917 The print shows the Dummy Plate drawn to full scale with the date of 1-24-62, so this was planned from the beginning. The dummy plate looks exactly like the original radio overlay plate. All the holes were deleted and the print calls for a .040 thick plate with "10-24x5/8 aluminum welded stud-2 required "percussion weld securely" to the backside for attachment. The raised area all around the outer edge was to be buffed.

"Nostalgic's Born Report", copy of 1 page of the original Inspection Sheets (most inspection sheets are usually 2-5 pages)

The blue print specifications for Part No. 1350918 Radio overlay had the same changes of color and etc. as the "Dummy-Plate" #1350917, also on the date drawn 1-24-62.