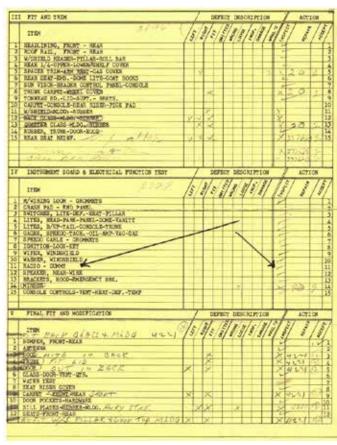

## Avanti Repair

"Nostalgic's Born Report", copy of original Dealer Invoice.

When I was studying the Nostalgic's Inspection reports on the "Avanti vehicle inspection check off inspection report, "Body" section IV instrument board and electrical function test."

Item #11 "Radio-Dummy" to say I was dumbfounded would be a correct statement, especially at the terminology used, "Radio-Dummy". Upon further conversations with the owner. I found out that the Avanti had the very long antenna cable installed (apparently on all Avantis) but the quarter panel was never drilled for a antenna, which should prove this was a very rare option delete, but now the question comes up, was this a special one of a kind " radio-Dummy" plate made by Studebaker?

"Nostalgic's Born Report", copy of 1 page of the original Inspection Sheets (most inspection sheets are usually 2-5 pages)

The blue print specifications for Part No. 1350918 Radio overlay had the same changes of color and etc. as the "Dummy-Plate" #1350917, also on the date drawn 1-24-62.