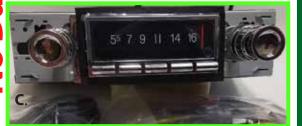

#### \$450.00 plus \$30.00 S & H

If you want blue tooth/USB MP3 adaptor added to the AM-FM stereo conversion, add \$230.00 plus S & H Approximately 4 weeks turnaround

B. #USA 630 (show above) Custom fit AM-Fm stereo radio for 1963-1985 Avantis. No Dash Modifications, Custom Auto Sound ..... \$299.00

No Dash Modifications

Seek Auto Tune

300 Watts (4x76)

Electronic Tuning

**USB Flash Drive Player** 

Presets Stations

CD changer, iPod Controller

4 Channel RCA Outputs

Digital Clock

Aux Input (for iPod/Sm/MP3

Separate Bas/Treble/Fader/ Balance ISO Connect

C. # USA 740 (not pictured) Custom fit AM-Fm stereo radio for 1963-1985 Avantis. Custom Auto Sound ..... \$389.00

AM/FM RDS Tuner with 25 pre-sets (15fm/10AM)