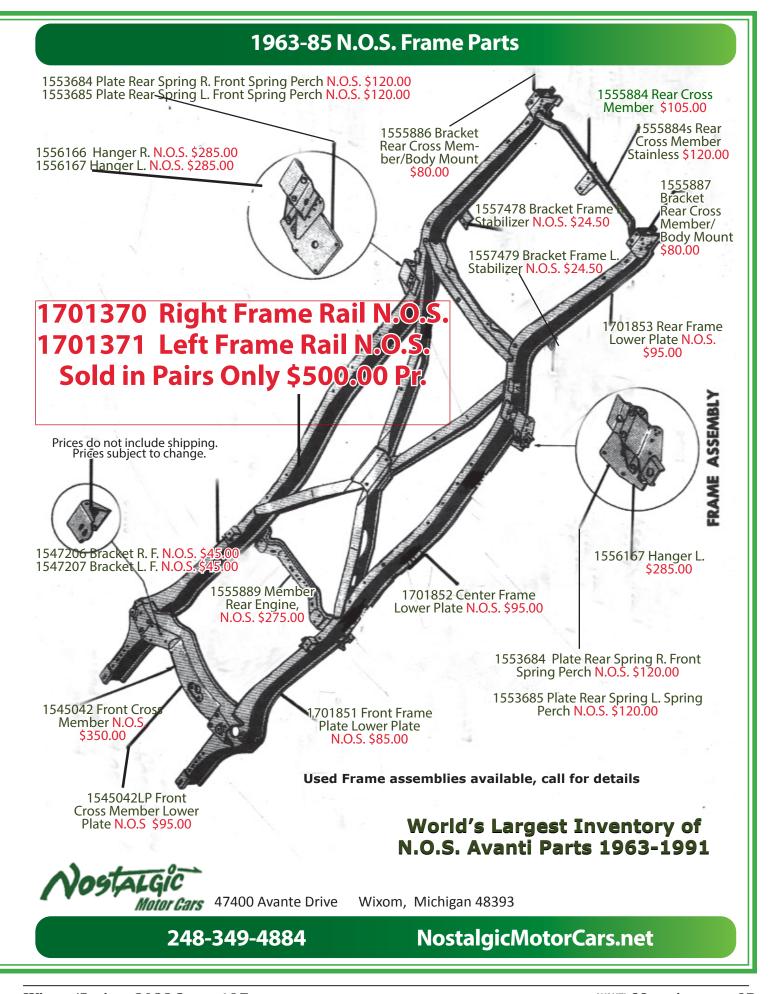

& limited time. Please be patient, as only a very small fraction, of our inventory is currently listed, if you don't see what you're looking for, you're welcome to give us a call. Don't forget to sign up for our newsletter while you're there.

We've had a tremendous positive response from Avanti Owners about my article on how to install a N.O.S Avanti dash pad for 1963-85 I have promised our customers that I will write between 2-4 How to Avanti Articles for each issue of the Avanti Magazine. This allows for the average person, or a repair facility to better understand how a part and/or parts are to be installed, the easy and correct way, and you may be able to do it yourself.

Help increase the value of 1963-1985 Avantis by using New Original Stock Parts, instead of reproduction parts.





The most INCREDIBLE 1981 Avanti, on the Planet!!

1981 Avanti that has been maintained "to the nines", since day 1. This is probably the finest original 1981 on

I purchased this 1981 Avanti as a dealer to resell in about 1989. I don't recall how many miles it had on it. I do recall how incredibly clean and maintained it was. You could tell it was pampered as it came with a front bra, sheepskin covers on the light gray leather Recaro seat and floor mats on top of the factory floor mats. This Avanti was about 8-9 years old, but would pass for new. The underside was as new, you could tell it hadn't seen any fowl weather. My wife, Betty wanted to keep it, so we did.

A local gentleman, after months, finally convinced Betty to sell him this very special 1981 Avanti. That was over 30 years ag