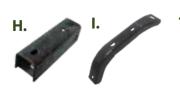

E. 1556201C - Rear Vertical Guard, Raw Aluminum \$95.00

F. 1556201RBR - Rear Vertical Guard, **NOS Rubber \$75.00** 

H. 1556203 Rear Vertical Bumper **Support N.O.S \$40.00** 

I. 1556202 Rear Vertical Bumper **Support N.O.S \$125.00** 