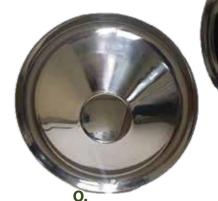

#### **N.O.S Wheel Covers**

N. AC3332 NOS Avanti Wheel Covers, Set of 4 \$440.00

O. AC2492 NOS Studebaker Wheel Covers, Set of 4 (no gold paint in center) \$440.00

47400 Avante Drive Wixom, Michigan 48393 248-349-4884