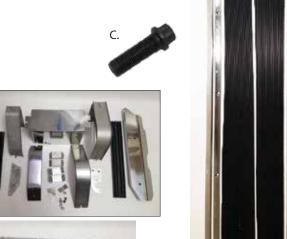

B. 1701886 N.O.S. Steering Flange & Insulator, Rag Joint 1963-1985 Avanti \$175.00

C. 1700615 Special Pinch Bolt for Rag Joint \$5.00

1351130 Windshield, W/O Shade \$295.00 1351311 Windshield, with Shade \$310.00

D. 1556936kit 1963-1964 Studebaker Avanti Stainless Ignition Shielding, complete Kit, N.O.S. \$550.00

E. SPK Door Sill Plate Kit \$375.00

NostalgicMotorCars.net