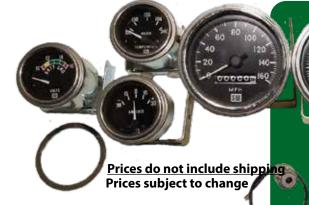

Visit our web site for detailed information on how this paper work was used by Studebaker and Avanti Motors

E. 1963-1973 Eight Gauge Kit. Chrome bezel, direct fit Stewart Warner replacement gauge kit. \$799.00 Gauge overlay available for separate purchase.

F. 1974-1985 Eight Gauge Kit. Black bezel, direct fit Stewart Warner replacement gauge kit. \$799.00 Gauge overlay available

G. 1350854x1 N.O.S. Tan Gauge Overlay 1963- early 1964 will fit all 1963-late 1971 Avantis \$ 300.00