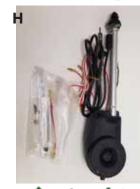

#### See Safety Article

etite dew ruo no ro 196 th eussi ni thrawk ruo'V ebisail .ssasil llemiz uo'V oc

A. 1557304 Chrome Valve Rocker Arm Covers, nice chrome plating. \$500 pair Call for exact description

B. 1701886 N.O.S. Steering Flange & Insulator, Rag Joint 1963-1985 Avanti \$175.00

C. 1700615 Special Pinch Bolt for Rag Joint \$5.00

1351130 Windshield, W/O Shade \$295.00 1351311 Windshield, with Shade \$310.00

D. 1556936kit 1963-1964 Studebaker Avanti Stainless Ignition Shielding, complete Kit, N.O.S. \$550.00

E. SPK Door Sill Plate Kit \$375.00

NostalgicMotorCars.net