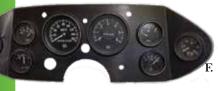

Visit our web site for detailed information on how this paper work was used by Studebaker and Avanti Motors

E. 1963-1973 Eight Gauge Kit. Chrome bezel, direct fit Stewart Warner replacement gauge kit. \$799.00 Gauge overlay available for separate purchase.

F. 1974-1985 Eight Gauge Kit. Black bezel, direct fit Stewart Warner replacement gauge kit. \$799.00 Gauge overlay available

G. 1350854x1 N.O.S. Tan Gauge Overlay 1963- early 1964 will fit all 1963-late 1971 Avantis \$ 300.00

Prices do not include shipping Prices subject to change

248-349-4884

separate purchase.

**NostalgicMotorCars.net** 

47400 Avante Drive Wixom, Michigan 48393