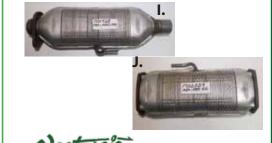

G. 66-74 ESHK Exhaust System Hanging Kit, all Rubber straps, supports, gaskets and U-bolts. \$99.00

H. 75-85ESHK Exhaust System Hanging Kit, all Rubber straps, supports, gaskets and U-bolts. \$65.00

I. 1701928 1983-1984 (early) NOS catalytic converter \$385.00

J. 1702024 1984-1985 NOS Catalytic Converter H.O. \$450.00

248-349-4884

NostalgicMotorCars.net