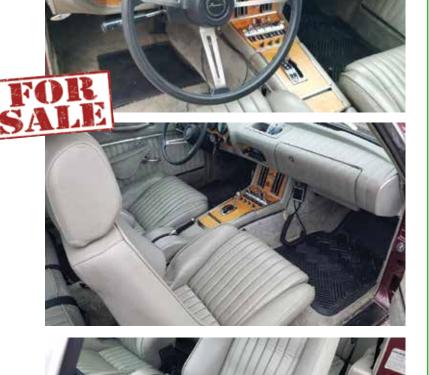

47400 Avante Drive

Wixom, Michigan 48393

248-349-4884

NostalgicMotorCars.net

The Eagle Ottawa light grey leather interior featuring light gray sued door and quarter panel inserts is in absolute incredible condition. The optional Italian Ash wood dash/ console is as new condition. This Avanti was ordered with just about every option available, including the very rare Blaupunkt CR-3001 am/fm w/cassette, extra large TS-694 rear speakers, TS-107 front speakers and also has the very rare factory CB radio, with the CB electric antenna. I replaced the power CB electric antenna with a factory replacements manual antenna, because this original CB antenna are extremely rare that still work and it can be put back in for shows, in about 5 minutes. I replaced the original wire wheels back in about 1989 with factory wire wheel covers because the wire wheels from about 1972-1982 were very, very prone to flat tires. This Avanti had the catalytic converter removed, when I purchased it in about 1989. It has a muffler shop dual exhaust system on it. It comes with a N.O.S. Nostalgic Motor Cars aluminized exhaust system in the trunk. Your choice of glass pack or quiet tone mufflers.