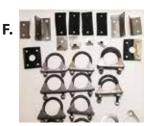

E. 1701931 1983 NOS Feeder Pipe, frt. engine cross over to catalytic converter \$110.00

E. 1702042 1984-1985 NOS Feeder Pipe, frt. engine cross over to catalytic converter H.O. \$110.00

F. 63-64ESHK Exhaust System Hanging Kit, all Rubber straps, supports, gaskets and U-bolts. \$99.00

G. 66-74 ESHK Exhaust System Hanging Kit, all Rubber straps, supports, gaskets and U-bolts. \$99.00

H. 75-85ESHK Exhaust System Hanging Kit, all Rubber straps, supports, gaskets and U-bolts. \$65.00

I. 1701928 1983-1984 (early) NOS catalytic converter \$385.00