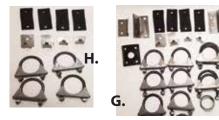

E. 1701931 1983 NOS Feeder Pipe, frt. engine cross over to catalytic converter \$110.00

E. 1702042 1984-1985 NOS Feeder Pipe, frt. engine cross over to catalytic converter H.O. \$110.00

F. 63-64ESHK Exhaust System Hanging Kit, all Rubber straps, supports, gaskets and U-bolts. \$99.00

G. 66-74 ESHK Exhaust System Hanging Kit, all Rubber straps, supports, gaskets and U-bolts. \$99.00

H. 75-85ESHK Exhaust System Hanging Kit, all Rubber straps, supports, gaskets and U-bolts. \$65.00

I. 1701928 1983-1984 (early) NOS catalytic converter \$385.00