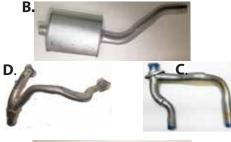

A. 1557754R Round Aluminized Glass Pack Mufflers \$70.00 ea

A. 1560065R Round Aluminized Quiet Tone Mufflers \$70.00 ea

B. 1556317 NOS Resonators, 1963-1974 \$175.00 ea.

C. 1701055 1975-82 Rear y-pipe aluminized \$205.00; stainless \$245.00

C. 1702045 84-85 H.O. Rear y-pipe aluminized \$225.00 stainless \$290.00

C. 1701941 1983-84 early Rear y-pipe Aluminized \$205.00 stainless \$245.00

1701027 /028 1975-85 L.H. and R.H. Tail Pipe Aluminized \$68.00 Stainless \$80.00

D. 1701052 1975-1980 NOS Frt. Engine Cross Over Pipe Assy \$320.00

D. 1701672 1981-84 (early non H.O.) NOS front Engine Cross Over Pipe Assy. \$325.00

D. 1702041 1984-85 NOS Frt. Engine Cross Over Pipe Assy. H.O. \$325.00

E. 1701053 1975-80 NOS Feeder Pipe. front cross over to catalytic converter

E. 1701758 1981-82 NOS Feeder Pipe, front engine cross over to catalytic converter \$110.00

E. 1701905 1983 (California Only) NOS Feeder Pipe, frt. engine cross over to catalytic converter \$110.00

E. 1701931 1983 NOS Feeder Pipe, frt. engine cross over to catalytic converter \$110.00

E. 1702042 1984-1985 NOS Feeder Pipe, frt. engine cross over to catalytic converter H.O. \$110.00

F. 63-64ESHK Exhaust System Hanging Kit, all Rubber straps, supports, gaskets and U-bolts. \$99.00

G. 66-74 ESHK Exhaust System Hanging Kit, all Rubber straps, supports, gaskets and U-bolts. \$99.00

H. 75-85ESHK Exhaust System Hanging Kit, all Rubber straps, supports, gaskets and U-bolts. \$65.00

I. 1701928 1983-1984 (early) NOS catalytic converter \$385.00