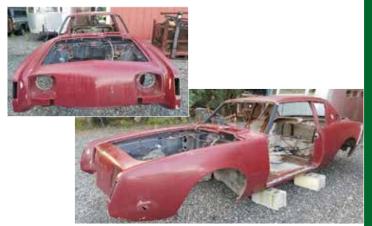

# Do you have rusted out hog troughs and/or rusted out windshield pillars and frame, on your 1963-1985 Avanti?

248-349-4884

47400 Avante Drive Wixom, Michigan 48393

1967 Avanti body with perfect windshield pillars and frame, also with new galvanized hog troughs installed The hog troughs were installed by a shop who advertises in this magazine at a cost of over \$4800.00 This body will fit all 1963-1985 Avantis without any modifications. Call for details on what will have to be done to correctly replace your body with this body \$5,500.00