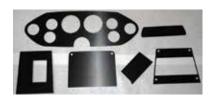

Visit our web site for detailed information on how this paper work was used by Studebaker and Avanti Motors

E. 1963-1973 Eight Gauge Kit. Chrome bezel, direct fit Stewart Warner replacement gauge kit. \$799.00 Gauge overlay available for separate purchase.

F. 1974-1985 Eight Gauge Kit. Black bezel, direct fit Stewart Warner replacement gauge kit. \$799.00 Gauge overlay available

G. 1350854x1 N.O.S. Tan Gauge Overlay 1963- early 1964 will fit all 1963-late 1971 Avantis \$ 300.00