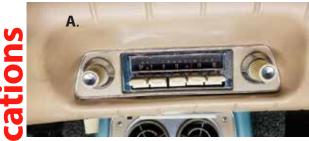

#### **AM-FM Stereo Radios**

A. Convert your original Studebaker Avanti radio to AM-FM stereo. no dash modifications will be necessary because the same radio you took out will be the same radio you re install. Only the inner electronics are changed everything looks the same on the outside. Same knobs, same chrome face and etc.

#### \$450.00 plus \$30.00 S & H

If you want blue tooth/USB MP3 adaptor added to the AM-FM stereo conversion, add \$230.00 plus S & H Approximately 4 weeks turnaround

B. #USA 630 (show above) Custom fit AM-Fm stereo radio for 1963-1985 Avantis. No Dash Modifications, Custom Auto Sound ..... \$299.00